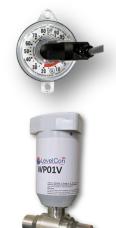

#### Installation

The StarPinis compatible with nearly any sensor on the market. We pair the contents of your tanks to the proper sensor for a perfect match.

#### 3 Step Installation:

- 1. Place the StarPin anywhere on the tank via single integrated Neodymium magnetic base.
- 2. Install the sensor into a 2" NPT port on the top of the tank and connect the weather proof Chogori connector to the device.
- 3. Use the LevelCon Mesh Network Connect App to force a report.