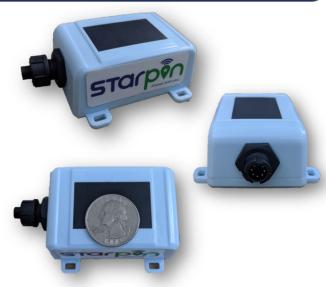

#### **Own your Assets**

Size absolutely matters, and LevelCon's C1D1 certified StarPin (SG01) packs a huge punch with a small footprint. Utilizing the the extremely efficient CatM1 cellular network StarPin transmits valuable tank level data directly to the LevelCon mobile secure cloud. This monitoring solution, literally fits in the palm of your hand.

#### 3 Step Installation:

- 1. Place the StarPin anywhere on the tank via single integrated Neodymium magnetic base.
- 2. Install the sensor into a 2" NPT port on the top of the tank and connect the weather proof Chogori connector to the device.
- 3. Use the LevelCon Mesh Network Connect App to force a report.

The custom **IP67 enclosure** eliminates any concern regarding water or other weather intrusion, and small design allows the monitor to safely secure to any type of tank...

The StarPin operates globally at temperatures between **-40C > 70C**.