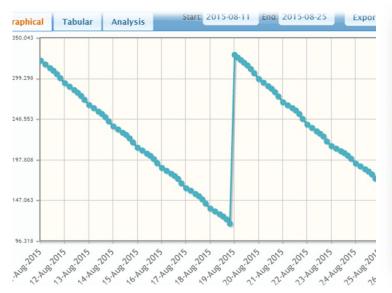

er capacitor power system











Made in USA





# StarPin Remote Monitor Advanced Wireless Telemetry Device



### **Easy Deployment and Maintenance**

The StarPin is unlike any other monitor in its class. Using a highly efficient solar augmented super capacitor solar system, the StarPin is able to crank out data anywhere the sun shines. This device is perfect for low frequency tank level data reporting and is compatible with a wide array of industry standard sensors.

The custom **IP67 enclosure** eliminates any concern regarding water or other weather intrusion, and small design allows the monitor to safely secure to any type of tank...

The StarPin operates globally at temperatures between **-40C > 70C**.

# Available on Iphone and Android







#### **Sample Customer Views**