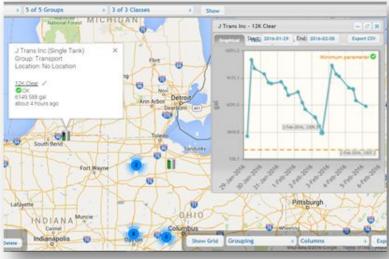

capacitor power system











Made in USA





# StarPin Remote Monitor Advanced Wireless Telemetry Device



### **Easy Deployment and Maintenance**

The StarPin is unlike any other monitor in its class. Using a highly efficient solar augmented super capacitor solar system, the StarPin is able to crank out data anywhere the sun shines. This device is perfect for low frequency tank level data reporting and is compatible with a wide array of industry standard sensors.

The custom **IP67 enclosure** eliminates any concern regarding water or other weather intrusion, and small design allows the monitor to safely secure to any type of tank...

The StarPin operates globally at temperatures between **-40C > 70C**.

# Available on Iphone and Android







#### **Sample Customer Views**