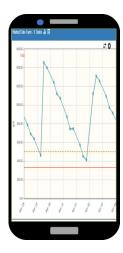

r local SCADA



Solar augmented super capacitor power system











Made in USA





# StarPin Remote Monitor Advanced Wireless Telemetry Device



### **Easy Deployment and Maintenance**

The StarPin is unlike any other monitor in its class. Using a highly efficient solar augmented super capacitor solar system, the StarPin is able to crank out data anywhere the sun shines. This device is perfect for low frequency tank level data reporting and is compatible with a wide array of industry standard sensors.

The custom **IP67 enclosure** eliminates any concern regarding water or other weather intrusion, and small design allows the monitor to safely secure to any type of tank...

The StarPin operates globally at temperatures between **-40C > 70C**.

# Available on Iphone and Android







#### **Sample Customer Views**