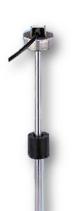

#### Installation

The StarPinis compatible with nearly any sensor on the market. We pair the contents of your tanks to the proper sensor for a perfect match.

#### 3 Step Installation:

- 1. Place the StarPin anywhere on the tank via single integrated Neodymium magnetic base.
- 2. Install the sensor into a 2" NPT port on the top of the tank and connect the weather proof Chogori connector to the device.
- 3. Use the LevelCon Mesh Network Connect App to force a report.