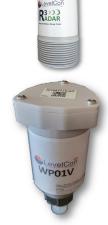

#### Installation

The StarPinis compatible with nearly any sensor on the market. We pair the contents of your tanks to the proper sensor for a perfect match.

#### 3 Step Installation:

- 1. Place the StarPin anywhere on the tank via single integrated Neodymium magnetic base.
- 2. Install the sensor into a 2" NPT port on the top of the tank and connect the weather proof Chogori connector to the device.
- 3. Use the LevelCon Mesh Network Connect App to force a report.