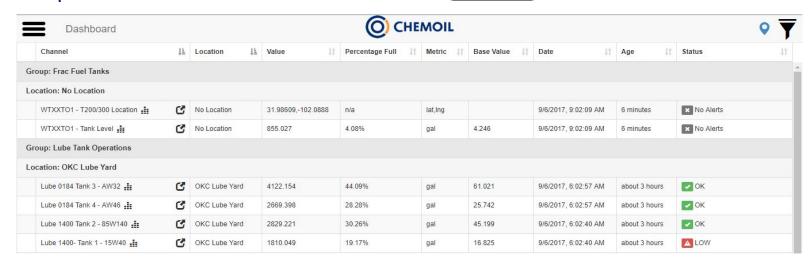

uper capacitor power system











Made in USA





# StarPin Remote Monitor Advanced Wireless Telemetry Device



### **Easy Deployment and Maintenance**

The StarPin is unlike any other monitor in its class. Using a highly efficient solar augmented super capacitor solar system, the StarPin is able to crank out data anywhere the sun shines. This device is perfect for low frequency tank level data reporting and is compatible with a wide array of industry standard sensors.

The custom **IP67 enclosure** eliminates any concern regarding water or other weather intrusion, and small design allows the monitor to safely secure to any type of tank...

The StarPin operates globally at temperatures between **-40C > 70C**.

# Available on Iphone and Android







#### **Sample Customer Views**