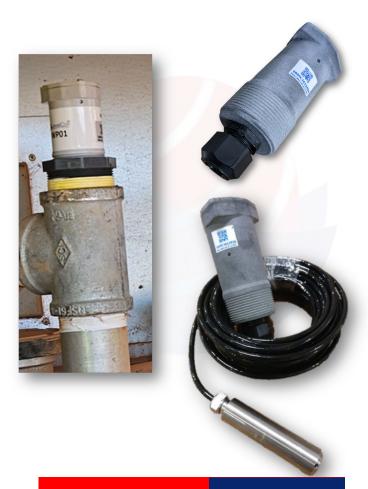

## Key Features

- WP01 attaches to any sensor to create a ISM sending unit.
- Multi-sensor integration
- ISM Support 5 connectivity
- 7 year battery
- Easy installation
- Simple connectivity via LevelCon App
- Communicates directly with any LevelCon ISM Monitor

| Specifications        | With Submersible<br>Pressure sensor |
|-----------------------|-------------------------------------|
| Sensing Technology    | - Piezoresistive                    |
| Operating Voltage     | - 0-5 VDC                           |
| Current Consumption   | - <5mA                              |
| Operating Temperature | 40 > +85C                           |
| Output Signal         | - Modbus RS485,                     |
|                       | analog 0-5v, 4-20mA                 |
| Accuracy              | - 0.5% full scale                   |
| Housing               | - ABS, PVC, Teflon                  |
| Range                 | - 100m line of sight                |
| Batteries             | - 2x AA Energizer Ultimate          |
|                       | Lithium                             |
| Diaphragm             | - 316 SSL                           |
| Range                 | - 0-2bar                            |
| Process Connection    | - 1.5" MNPT thread                  |
|                       |                                     |

# **Key Applications**

- Pressurized Gasses
- Gasoline
- Diesels
- Lubes
- Water
- DEF
- Chemicals \* with PTFE sensor body