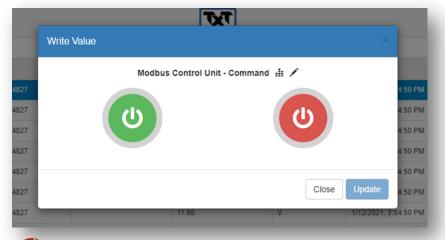

apable. Intrinsically safe: Class I Div 1 Group D Certified



Multi-sensor RS485 deployment /UART Modbus, I2C



Cat-M1LTE/NBIoT. Multi-carrier Sim: Verizon, At&t, Sprint & T-Mobile. Global compatibility Option.



Globalstar

Optional cellular communication with satellite fallback.



GPS enabled for mobile asset tracking



Integrated temperature & barometric pressure sensor



24/7 access to data on LevelCon Cloud or local SCADA



3x AA battery with optional solar power assistance



MICRO-DESIGN, INC.





# **Remote Generator Monitor**

Advanced Wireless Telemetry Device



### **Sample Customer Views**



<u>Fully Customizable</u> <u>Data Interface</u>

All Registers
Displayed in one
Convenient Location



### **Simple Interactive Controls**

# **Available on Iphone and Android**