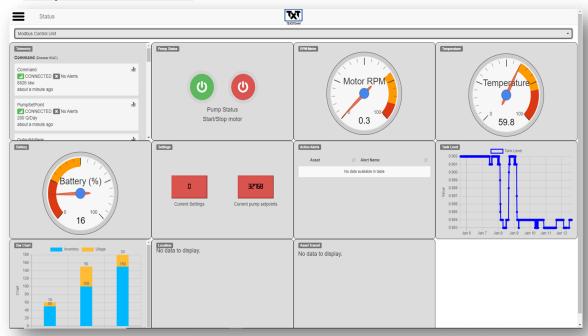

### **Sample Customer Views**

<u>Fully Customizable</u> <u>Data Interface</u>

All Registers
Displayed in one
Convenient Location