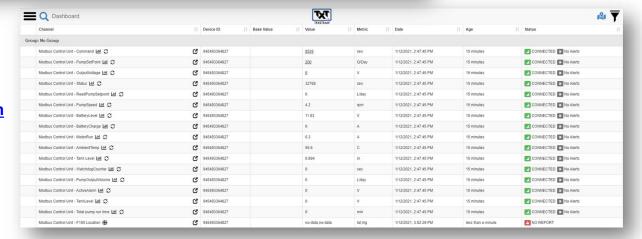

### **Sample Customer Views**

<u>Fully Customizable</u> <u>Data Interface</u>

All Registers
Displayed in one
Convenient Location