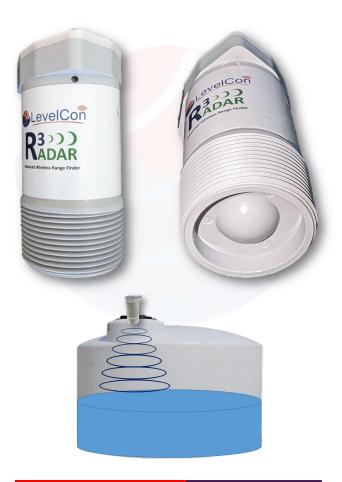

## **R3 PCR Radar**

## **Key Features**

- ISM Support 5 connectivity with Coded PHY Long Range
- 5 year battery with 5 pings per day
- Dual gasket housing seal
- ~5mm precision in most cases.
- Simple connectivity via LevelCo
- 1.5"- 2" NPT Process Connection
- 8m Range

## **Specifications**

| Sensing Technology    | - | Pulsed Coherent Radar      |
|-----------------------|---|----------------------------|
| Operating Voltage     | - | 2 - 5.5 VDC                |
| Operating Signal      | - | 60 GHz                     |
| Idle Current          | - | 3.75 uA                    |
| Operating Temperature | - | -40°C to +85°C             |
| Output Signal         | - | ISM 5 Low Energy           |
| Programmable Units    | - | mmH2O                      |
| Relative Accuracy     | - | 42um                       |
| Housing               | - | Polycarbonate              |
| Beam                  | - | 40° / 80°                  |
| Range                 | - | 0.5-8 m                    |
| Battery               | - | 2x AA Energizer            |
|                       |   | Ultimate lithium batteries |
| Tank Connection       | - | 1.5" NPT male              |
| CPU                   | - | ARM® Cortex™-M4            |
|                       |   |                            |